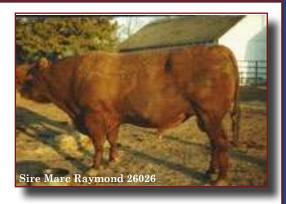

SMF SALLY

Consigned by

Carson Farms, Statesville NC Bob Carson 704-657-5126

BW WW YW Milk

I liked this bull well enough as a 3 week old calf that I purchased him and his momma. He is gentle as a puppy and a very easy keeper. Yearling weight of 1035 was made on grass/hay and 1% of body weight of a commodity pellet. I am breeding him to Big Bucks daughters and a few cows and expect to have 10 calves from him next year. Study his pedigree and then look at his mamma's picture and buy with confidence. Trich tested and BSE before sale. Vaccinated with Vision 7 with SPR and Triangle 10. Selling full possession retaining 25% semen interest.