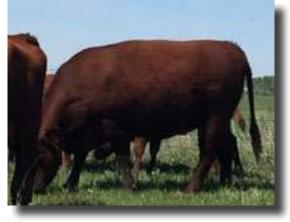

#### **NWOC Shari Dom**

**Reg** # 212659 Full Blood **DOB** - 7/30/12

LAZY 'S' ARCHITYPE 184 OC OSAGE RED BOY

CARL'S STARLETTA SIZEMORE

**DOMINATOR OC 705** 

W.H.W. CEASAR M057 GR26H PAMDEN CESARS KALLE JO W.H.W. KALLE MO19GR20

W.F.B. ARCHIE MB 653 LAZY "S" AZTEC

LAZY S SIZEMORE #98

WFB SHARI LA 409

MARC RAYMOND 26026 WFB SHARI MR 135 W.F.B. SHARI HC 639

|      | BW |   | W | w | Y | W   |  |
|------|----|---|---|---|---|-----|--|
| 80   |    |   |   |   |   |     |  |
| BW W |    | w | Y | w | M | 111 |  |

This daughter of Dominator OC 705 has been a donor cow exclusively at Sugar Creek Farms. She is a massive cow, having been maintained on strictly grass and hay, and she has a wonderful disposition. On her first flush, at REI in Stillwater OK she had 13 embryos and 7 were retained and frozen. She will be flushed until sale date and crossed with Esquire's Rolex. We anticipate well over 20 embryos. She will be a wonderful addition to anyone's breeding program.