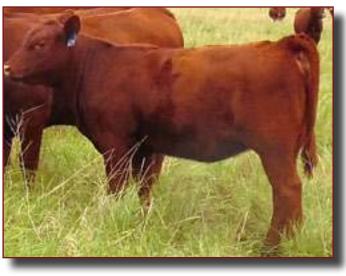

#### WBH Jan L604

**Reg** # 215035 FULL BLOOD **DOB** - 1/11/16

LAZY 'S' ARCHITYPE 184 OC OSAGE RED BOY

CARL'S STARLETTA SIZEMORE

**NWOC SS LEGACY** 

W.H.W. CEASAR M057 GR26H PAMDEN CESARS KALLE JO W.H.W. KALLE MO19GR20

CARL'S NORMA STUD SHUTER'S FLAME SHUTER'S CLASSIC ROSE

WBH JAN SF004

GS POWER POINT WFB JAN PP634

WFB JAN MR 150

BW WW YW 78 484

| BW | ww | YW | Milk |
|----|----|----|------|
| .9 | 13 | 21 | 8    |

A nice heifer with a great pedigree. I kept her full sister last year. A great addition to any herd. You have to like her femininity, beautiful construction and dark red color. Vira Shield for IBR, BVD 1&2, PI3, BRSV & Lepto 5; Covex in 8 for 7-way, Blackleg and tetanus; Pinkeye and Calfhood vaccinated

Consigned by

Wiese Farms, Haven KS Bill Wiese 620-465-3865