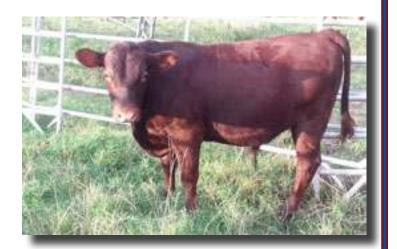

# Cat Creek Sizemore

**Reg** # 214388 Full Blood **DOB - 10/3/15** 

PINPUR BARON GR27 PINPUR SIZEMORE GR32

HILL TOP LADY VERNA GR25

#### **WILKSHIRE SIZEMORE 639 920**

MARVEL 845

MARDAN'S 639

MARDAN'S M.F. (936) 108

TRIPLE H SIMGA SMOKEY MOUNTAIN SABASTAI RLF PROMAKER LEOLA

SANDI

DUNROAMIN ADVANCER

SMF SASHA

SMF SALLY

Consigned by

Carson Farms, Statesville NC Bob Carson 704-657-5126

BW WW YW Milk

I liked this bull well enough as a 3 week old calf that I purchased him and his momma. He is gentle as a puppy and a very easy keeper. Yearling weight of 1035 was made on grass/hay and 1% of body weight of a commodity pellet. I am breeding him to Big Bucks daughters and a few cows and expect to have 10 calves from him next year. Study his pedigree and then look at his mamma's picture and buy with confidence. Trich tested and BSE before sale. Vaccinated with Vision 7 with SPR and Triangle 10. Selling full possession retaining 25% semen interest.