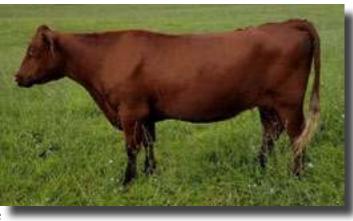

#### **NWOC Shari Dom**

**Reg** # 212659 Full Blood **DOB** - 7/30/12

LAZY 'S' ARCHITYPE 184 OC OSAGE RED BOY

CARL'S STARLETTA SIZEMORE

**DOMINATOR OC 705** 

W.H.W. CEASAR M057 GR26H PAMDEN CESARS KALLE JO W.H.W. KALLE MO19GR20

W.F.B. ARCHIE MB 653 LAZY "S" AZTEC

LAZY S SIZEMORE #98

WFB SHARI LA 409

MARC RAYMOND 26026 WFB SHARI MR 135 W.F.B. SHARI HC 639

|      | BW |   | W | w | Y | W   |  |
|------|----|---|---|---|---|-----|--|
| 80   |    |   |   |   |   |     |  |
| BW W |    | w | Y | w | M | 111 |  |

This daughter of Dominator OC 705 has been a donor cow exclusively at Sugar Creek Farms. She is a massive cow, having been maintained on strictly grass and hay, and she has a wonderful disposition. On her first flush, at REI in Stillwater OK she had 13 embryos and 7 were retained and frozen. She will be flushed until sale date and crossed with Esquire's Rolex. We anticipate well over 20 embryos. She will be a wonderful addition to anyone's breeding program.