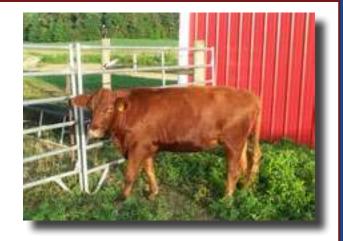

stralian grass genetics. This heifer is loaded on both the bottom and top of her pedigree. Moreover, she is bred to another Australian Bull, Oakwood Zorba 2. This heifer has never had any grain. What you see is what you get! IBR, BVD, PI, Lepto 5, BRSV, Clostridium 7



Al'd 5/1/2016 Oakwood Zorba 2, URPM 29319



## Dixie's Marky

Reg # 213541 Full Blood

**DOB** - 4/5/14

MARC RAYMOND 06036

CDF MARC SUPREME

CLOVERDALE BRENDA LEE

**SPEGAL'S MARC** 

**DUNROAMIN PREMIUM GR32** SPEGAL'S FORWARD PREMIUM

SPEGAL'S DUNROAMIN PREMIUM JONI

CDF MARC SUPREME

SPEGAL'S MARC

SPEGAL'S FORWARD PREMIUM

DIXIE GAL

SPEGAL'S MARC MC'S DIXIE CHIC **BAMA GAL** 

> Consigned by Smith Farms, Yuma TN Brent Smith, 731-415-9477



| BW  | ww | YW | Milk |
|-----|----|----|------|
| 1.9 | 14 | 22 | -    |



Pasture Exposed 1/1-3/3/2016 DZ Cherokee Jack (213884)

# Bred Cows



# MFF Knight Glo

**Reg** # 213190 Full Blood **DOB** - 9/3/13

**DUNROAMIN CENTURY "21"** PARKSTYLE CISCO

P.S. MARCUS LINDA II **DOLL'S "C" KNIGHT** 

YOUNG'S BIG A IMAGE DOLL'S "L" MATILDA DOLL'S "ST" MARETTA

SHUTER'S KALIJAH M.B. GLOBURG STATUS "GLO"

SHUTER'S GLORIA

**DUNROAMIN T-BONE** HILLTOP T VICTORIA

HILL TOP A SCARLETTE

Consigned by

Adam Miller Finchville KY 502-321-6001



Here is a real structurally correct Dolls C Knight daughter that is bred to MFF Sheldon due in late Dec/early Jan with her second calf. When this heifer gets moving you can't help but like her as she hits her tracks and all four feet are pointing straight ahead. She's A clean fronted, big boned, bold ribbed cow that is out of a mass