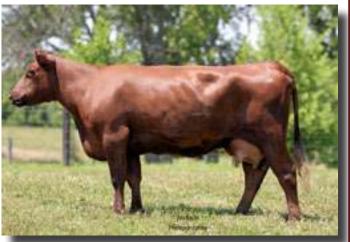

# Esquire's T.W. Rota

**Reg** # 213026 FULL BLOOD **DOB** - 10/7/12

M-M HOOSIER T-BONE DUNROAMIN T-BONE DUNROAMIN BA OLIVETTE

HILL TOP T WILL

B.R. CLASSIC HEIR HILL TOP CH TESS HILL TOP SHELLA

DCR MONARCH TUDOR ESQUIRE'S ROLEX

ESQUIRE'S BLUE CAROL

ESQUIRE'S BERTHA

DCR MONARCH TUDOR MONARCH WANDA ESQUIRE'S BLUE NEEDA

Consigned by

Sugar Creek Farms, Newton KS Donald Fast, 316-842-9958

| В    | BW |   | ww Y |   | W |     |
|------|----|---|------|---|---|-----|
|      |    |   |      |   |   |     |
| BW W |    | w | Y    | w | M | ilk |
| 3.1  | 17 |   | 26   |   | 6 |     |

This young cow follows in the Esquire tradition and has produced two consecutive calves. The heifer calf at her side will be 5 months of age at sale date and she is bred back to Dominator OC 705. The heifer calf at her side is also a daughter of Dominator OC 705. Both will be excellent additions to anyone's breeding program.

VL5, HB

Heifer Calf - DF Dominator 55 (215042) Born 5/23/2016 Cow Bred to Dominator OC 705 (209248)