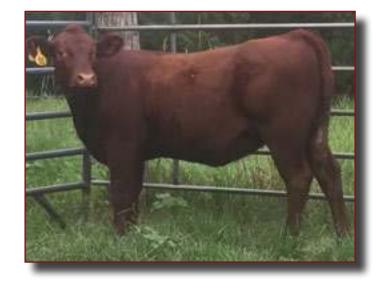

# Esquire's L. Vicki

**Reg** # 215083 Full Blood **DOB** - 2/22/16

ESQUIRE'S ROLEX ESQUIRE'S NAVIGATOR ESQUIRE'S DIS MANDY

**DFM LUTHER** 

HILL TOP B DOMINANT YOUNG'S JB EMILY II YOUNG'S BIG A EMILY

ESQUIRE'S ROLEX ESQUIRE'S NAVIGATOR ESQUIRE'S DIS MANDY

**ESQUIRE'S N. VICKI** 

ESQUIRE'S ROLEX ESQUIRE'S R. VICKI MONARCH WANDA

| ′ | ,  |    |    |  |  |
|---|----|----|----|--|--|
|   | BW | ww | YW |  |  |
|   | 60 |    |    |  |  |

| ww | YW | Milk  |
|----|----|-------|
|    |    |       |
|    |    |       |
|    | ww | ww yw |

Sire is the 2014 National Champion out of Navigtor, 2009 National Champion. Dam is out of Navigator. This female is stacked with champs. Most important raised on the mountain ranch with grass and milk only.

Consigned by

Esquire Land & Cattle, Mabelvale, AR Phil Wyrick 501-517-2534