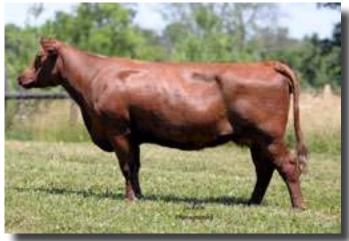

#### **WFB Jennie SO934**

**Reg** # 211163 Full Blood **DOB** - 12/17/09

W.F.B. ARCHIE MB 653 LAZY "S" AZTEC LAZY S SIZEMORE #98

**WFH SONNY LA648** 

PARKSTYLE LEDGENDARY WFH SUNSHINE PL340

WFH SUNSHINE HC905

CARL'S NORMA STUD SHUTER'S FLAME

SHUTER'S CLASSIC ROSE

**WFB JENNY SF756** 

MARC RAYMOND 26026 WFB JEANIE MR217 WFB JEANIE HC 818

| 11,09 |    |    |  |  |  |
|-------|----|----|--|--|--|
| BW    | ww | YW |  |  |  |
|       |    |    |  |  |  |
|       | l  |    |  |  |  |

| BW  | ww | YW | Milk |
|-----|----|----|------|
| 3.1 | 28 | 44 | 10   |

A proven Wiese cow pregnant with her 6th calf by Parkstyle Gibraltar. We have also entered her January calf in the sale so you can see her capability. I would encourage you to consider purchasing both mother and daughter. Vira Shield 6:L5 for IBR BVD 1&2, PI3, BRSV and Lepto 5

Consigned by Wiese Farms, Haven KS Bill Wiese, 620-465-3865

Due by sale date to MFF Sheldon