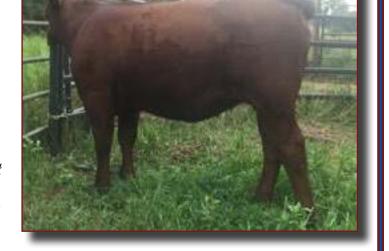

# Esquire's X Pro

**Reg** # 215084 Full Blood **DOB** - 2/21/16

DCR MONARCH TUDOR ESQUIRE'S ROLEX

ESQUIRE'S BLUE CAROL

**ESQUIRE'S XCALABER** 

**HEWLETT'S BOOMERANG 66** ESQUIRE'S BOOCAR ESQUIRE'S BLUE CAROL III

STONEBROOK'S RICOCHET

PAMDEN'S RICO BUFF PAMDENS KIME

DAM: ESQUIRE'S B. PRO

ESQUIRE'S ROLEX ESQUIRE'S LAST **ESQUIRES PAINT** 

BW WW YW

WW YW Milk

This may be the strongest female in our offering. I can't say enough about her dam. This one will milk and work!

Consigned by

Esquire Land & Cattle, Mabelvale, AR Phil Wyrick 501-517-2534