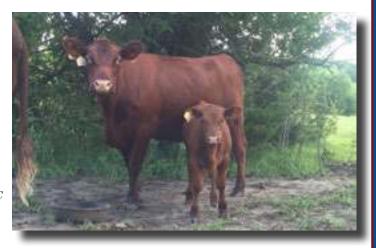

# Esquire's T.W. Rota

**Reg** # 213026 FULL BLOOD **DOB** - 10/7/12

M-M HOOSIER T-BONE DUNROAMIN T-BONE DUNROAMIN BA OLIVETTE

HILL TOP T WILL

B.R. CLASSIC HEIR HILL TOP CH TESS HILL TOP SHELLA

DCR MONARCH TUDOR ESQUIRE'S ROLEX

ESQUIRE'S BLUE CAROL

ESQUIRE'S BERTHA

DCR MONARCH TUDOR MONARCH WANDA ESQUIRE'S BLUE NEEDA

Consigned by

Sugar Creek Farms, Newton KS Donald Fast, 316-842-9958

| В    | BW |   | ww Y |   | W |     |
|------|----|---|------|---|---|-----|
|      |    |   |      |   |   |     |
| BW W |    | w | Y    | w | M | ilk |
| 3.1  | 17 |   | 26   |   | 6 |     |

This young cow follows in the Esquire tradition and has produced two consecutive calves. The heifer calf at her side will be 5 months of age at sale date and she is bred back to Dominator OC 705. The heifer calf at her side is also a daughter of Dominator OC 705. Both will be excellent additions to anyone's breeding program.

VL5, HB

Heifer Calf - DF Dominator 55 (215042) Born 5/23/2016 Cow Bred to Dominator OC 705 (209248)