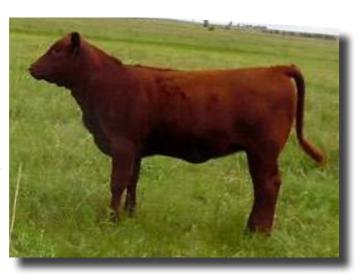

#### **WBH Starla L605**

**Reg** # 215036 FULL BLOOD **DOB** - 1/12/16

LAZY 'S' ARCHITYPE 184
OC OSAGE RED BOY

 ${\sf CARL'S\ STARLETTA\ SIZEMORE\ } \\ {\bf NWOC\ SS\ LEGACY}$ 

W.H.W. CEASAR M057 GR26H

PAMDEN CESARS KALLE JO W.H.W. KALLE MO19GR20

LAZY "S" AZTEC WFH SONNY LA648 WFH SUNSHINE PL340

**WFB JENNIE S0934** 

SHUTER'S FLAME WFB JENNY SF756 WFB JEANIE MR217 BW WW YW 88 512

BW WW YW Milk
3.4 25 38 8

Starla is the daugher of our cow entry. She is a deep-bodied heifer with excellent confirmation. If she is like her mother, she will make an excellent brood cow. She is another excellent legacy heifer! Vira Shield for IBR, BVD 1&2, PI3, BRSV & Lepto 5; Covex in 8 for 7-way, Blackleg and tetanus; Pinkeye and Calfhood vaccinated

Consigned by

Wiese Farms, Haven KS Bill Wiese 620-465-3865