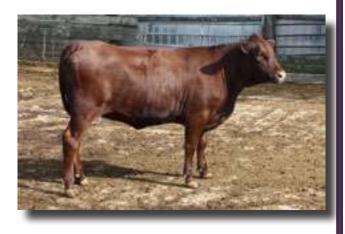

# Esquire's L. Vicki

**Reg** # 215083 Full Blood **DOB** - 2/22/16

ESQUIRE'S ROLEX ESQUIRE'S NAVIGATOR ESQUIRE'S DIS MANDY

**DFM LUTHER** 

HILL TOP B DOMINANT YOUNG'S JB EMILY II YOUNG'S BIG A EMILY

ESQUIRE'S ROLEX ESQUIRE'S NAVIGATOR ESQUIRE'S DIS MANDY

**ESQUIRE'S N. VICKI** 

ESQUIRE'S ROLEX ESQUIRE'S R. VICKI MONARCH WANDA

| ′ | ,  |    |    |  |  |
|---|----|----|----|--|--|
|   | BW | ww | YW |  |  |
|   | 60 |    |    |  |  |

| ww | YW | Milk  |
|----|----|-------|
|    |    |       |
|    |    |       |
|    | ww | ww yw |

Sire is the 2014 National Champion out of Navigtor, 2009 National Champion. Dam is out of Navigator. This female is stacked with champs. Most important raised on the mountain ranch with grass and milk only.

Consigned by

Esquire Land & Cattle, Mabelvale, AR Phil Wyrick 501-517-2534