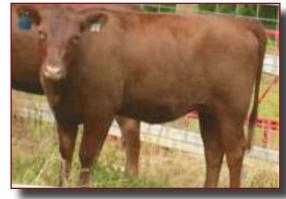

# Esquire's R.C. Sher

**Reg** # 215091 PUREBLOOD 99.25% **DOB** - 1/26/16

ESQUIRE'S ROLEX
ESQUIRE'S NAVIGATOR
ESQUIRE'S DIS MANDY

ESQUIRE'S RED CLOUD

DCR MONARCH TUDOR SQUIRE'S LANE ESQUIRE'S BAMBI

SHUTER'S TUFF ENUFF LEVEL VIEW TUFF TO TAKE LEVEL VIEW SHALYN

**ESQUIRE'S T. SHER** 

ESQUIRE'S ROLEX ESQUIRE'S R. HAT ESQUIRE'S HATIE BW WW YW 73

| BW | ww | YW | Milk |
|----|----|----|------|
|    |    |    |      |

Nice female! Dam has excellent udder. Sire is Red Cloud, the 2014 Reserve National Champion. Nice addition to any herd.

Consigned by

Esquire Land & Cattle, Mabelvale, AR Phil Wyrick 501-517-2534