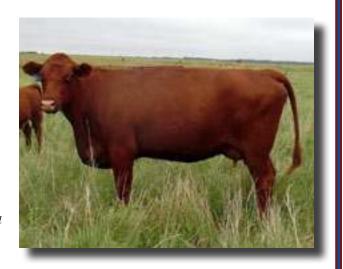

# Esquire's T.W. Rota

**Reg** # 213026 FULL BLOOD **DOB** - 10/7/12

M-M HOOSIER T-BONE DUNROAMIN T-BONE DUNROAMIN BA OLIVETTE

HILL TOP T WILL

B.R. CLASSIC HEIR HILL TOP CH TESS HILL TOP SHELLA

DCR MONARCH TUDOR ESQUIRE'S ROLEX

ESQUIRE'S BLUE CAROL

ESQUIRE'S BERTHA

DCR MONARCH TUDOR MONARCH WANDA ESQUIRE'S BLUE NEEDA

Consigned by

Sugar Creek Farms, Newton KS Donald Fast, 316-842-9958

| В    | BW |   | ww Y |   | W |     |
|------|----|---|------|---|---|-----|
|      |    |   |      |   |   |     |
| BW W |    | w | Y    | w | M | ilk |
| 3.1  | 17 |   | 26   |   | 6 |     |

This young cow follows in the Esquire tradition and has produced two consecutive calves. The heifer calf at her side will be 5 months of age at sale date and she is bred back to Dominator OC 705. The heifer calf at her side is also a daughter of Dominator OC 705. Both will be excellent additions to anyone's breeding program.

VL5, HB

Heifer Calf - DF Dominator 55 (215042) Born 5/23/2016 Cow Bred to Dominator OC 705 (209248)