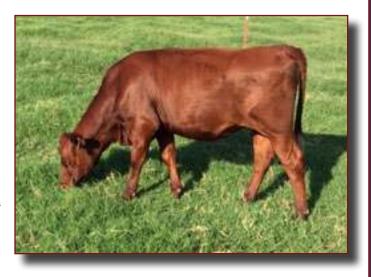

ce a week just to keep them loving to see us. Vira Shield 6+ lbs HB, Alpha 7mbl, Long Range wormer



# 🦹 Steib's Madge CRM185

Reg # 214582 Full Blood **DOB** - 6/6/15

MCMARSHALL (J) 953 MCMARSHALL (J5) 201

LADY MARSHALL (S3) 899

**CARLS RICO MAC** 

STONEBROOK'S RICOCHET PAMDEN'S RICO CC

Consigned by Stieber's Red Polls, Wellston OK Jackie Stieber 405-258-6388

PAMDEN CC ANNA

SHUTER'S FLAME WFB HERCULES SF605 W.F.B. ROSE MB 669

STIEB'S MAGGIE WFH 126

WFJ BRUTUS MR209 STIEB'S ADA MARIE WB69 STIEB'S MARIE

| BW | ww | YW |
|----|----|----|
| 80 |    |    |

| BW | ww | YW | Milk |
|----|----|----|------|
| 1  | 13 | 19 | 7    |

One of the few heifers from this sire that we have sold. She has been on grass with a small amount of grain. Triangle 10HB, 20/20 vision  $7\ with\ SPUR$ 



#### Steib's Norine MC184

**Reg** # 214580 Full Blood **DOB** - 5/23/15

MCCLURKIN SBF HT 21 MCCLURKIN 588

MCCLURKIN SE OPEL 2

**MCCLURKIN 88-532-D46** 

MCCLURKIN SBF HT 21 MCCLURKIN 21 COUNTESS

MCCLURKIN GSSE COUNTESS

SHUTER'S FLAME WFB HERCULES SF605 W.F.B. ROSE MB 669

STIEB'S NORMA WFH 116

STIEB'S BANDIT STIEB'S EMILY SB89 STIEB'S DELLA 41 BW

| BW  | ww | YW | Milk |
|-----|----|----|------|
| 1.5 | 11 | 16 | 6    |

She has been on grass with a small amount of grain. Triangle 10HB, 20/20 vision 7 with SPUR



Consigned by

Stieber's Red Polls, Wellston OK Jackie Stieber 405-258-6388



#### **GS Marc Ramona**

**Reg** # 214751 Full Blood **DOB** - 5/26/15

MARC RAYMOND 76002 MARC RAYMOND 06068 MARC RAMONA 76049

**MARC RAYMOND 26026** 

MARC RAYMOND 86039 MARC RAMONA 06019 M