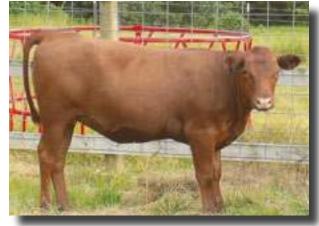

# Esquire's L. Vicki

**Reg** # 215083 Full Blood **DOB** - 2/22/16

ESQUIRE'S ROLEX ESQUIRE'S NAVIGATOR ESQUIRE'S DIS MANDY

**DFM LUTHER** 

HILL TOP B DOMINANT YOUNG'S JB EMILY II YOUNG'S BIG A EMILY

ESQUIRE'S ROLEX ESQUIRE'S NAVIGATOR ESQUIRE'S DIS MANDY

**ESQUIRE'S N. VICKI** 

ESQUIRE'S ROLEX ESQUIRE'S R. VICKI MONARCH WANDA

| ′ | ,  |    |    |  |  |
|---|----|----|----|--|--|
|   | BW | ww | YW |  |  |
|   | 60 |    |    |  |  |

| ww | YW | Milk  |
|----|----|-------|
|    |    |       |
|    |    |       |
|    | ww | ww yw |

Sire is the 2014 National Champion out of Navigtor, 2009 National Champion. Dam is out of Navigator. This female is stacked with champs. Most important raised on the mountain ranch with grass and milk only.

Consigned by

Esquire Land & Cattle, Mabelvale, AR Phil Wyrick 501-517-2534