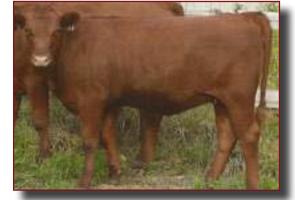

# Esquire's R.C. Sher

**Reg** # 215091 PUREBLOOD 99.25% **DOB** - 1/26/16

ESQUIRE'S ROLEX
ESQUIRE'S NAVIGATOR
ESQUIRE'S DIS MANDY

ESQUIRE'S RED CLOUD

DCR MONARCH TUDOR SQUIRE'S LANE ESQUIRE'S BAMBI

SHUTER'S TUFF ENUFF LEVEL VIEW TUFF TO TAKE LEVEL VIEW SHALYN

**ESQUIRE'S T. SHER** 

ESQUIRE'S ROLEX ESQUIRE'S R. HAT ESQUIRE'S HATIE BW WW YW 73

| BW | ww | YW | Milk |
|----|----|----|------|
|    |    |    |      |

Nice female! Dam has excellent udder. Sire is Red Cloud, the 2014 Reserve National Champion. Nice addition to any herd.

Consigned by

Esquire Land & Cattle, Mabelvale, AR Phil Wyrick 501-517-2534