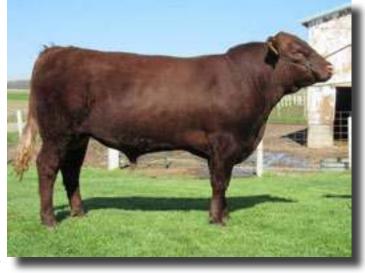

# Cat Creek Sizemore

**Reg** # 214388 Full Blood **DOB - 10/3/15** 

PINPUR BARON GR27 PINPUR SIZEMORE GR32

HILL TOP LADY VERNA GR25

#### **WILKSHIRE SIZEMORE 639 920**

MARVEL 845

MARDAN'S 639

MARDAN'S M.F. (936) 108

TRIPLE H SIMGA SMOKEY MOUNTAIN SABASTAI RLF PROMAKER LEOLA

SANDI

DUNROAMIN ADVANCER

SMF SASHA

SMF SALLY

Consigned by

Carson Farms, Statesville NC Bob Carson 704-657-5126

BW WW YW Milk

I liked this bull well enough as a 3 week old calf that I purchased him and his momma. He is gentle as a puppy and a very easy keeper. Yearling weight of 1035 was made on grass/hay and 1% of body weight of a commodity pellet. I am breeding him to Big Bucks daughters and a few cows and expect to have 10 calves from him next year. Study his pedigree and then look at his mamma's picture and buy with confidence. Trich tested and BSE before sale. Vaccinated with Vision 7 with SPR and Triangle 10. Selling full possession retaining 25% semen interest.