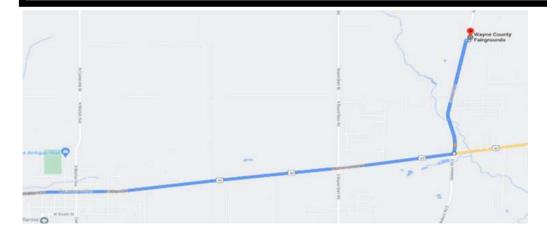

Above consigned by Jackson Farms, Greens Fork, IN Jim Jackson, 765-586-0198

FROM THE EAST or WEST VIA INTERSTATE 70: Follow I-70 to US-35 N. Take exit 149B to the north from I-70 at the Love's Truck Center. After ~0.8 mile, turn left onto Salisbury Rd. Go south ~2.7 mile and turn left into fairgrounds.

#### FROM THE EAST VIA US 40:

Follow US-40 W, go through Richmond about 5 miles. Go past Lee's Famous Chicken and at the stop light turn right (north) onto Salisbury Rd. After 1.1 mile, turn right into fairgrounds.

#### FROM THE WEST VIA US 40:

Follow US-40 E, go through Centerville, go past the McDonald's and at the stop light turn left (north) onto Salisbury Rd. After 1.1 mile, turn right into fairgrounds.