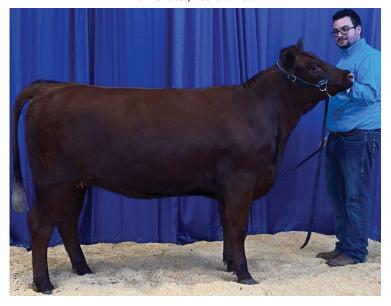

#### Red Oak LJ Bonnie

**Reg** #217089 100% FB **DOB** - 6/2/2018 **Tattoo** - LJ03

SHUTER'S TUFF ENUFF SHUTER'S LAREDO WFB PET PP603

SHUTER'S FUZZ

SHUTER'S THUNDERSTRUCK SHUTER'S SHARI WFB SHARI SF604

**ESQUIRE'S NAVIGATOR** YOUNG'S NAVIGATOR RAY YOUNG'S EAKING

**AK'S RENESMEE** 

PARKSTYLE CISCO DOLL'S C BELLA

DOLL'S L MODESTY

| BW | ww  | YW  |
|----|-----|-----|
| 65 | n/a | n/a |

| BW  | ww | YW | Milk |
|-----|----|----|------|
| 0.3 | 14 | 24 | 6    |

Bonnie is out of Luke's Reserve Grand Champion female. AK's Renesmee. Look her over sale day!