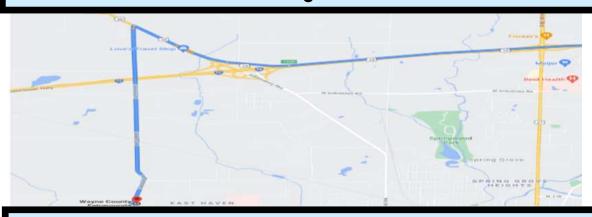

Above consigned by Jackson Farms, Greens Fork, IN Jim Jackson, 765-586-0198

FROM THE EAST or WEST VIA INTERSTATE 70: Follow I-70 to US-35 N. Take exit 149B to the north from I-70 at the Love's Truck Center. After ~0.8 mile, turn left onto Salisbury Rd. Go south ~2.7 mile and turn left into fairgrounds.

#### FROM THE EAST VIA US 40:

Follow US-40 W, go through Richmond about 5 miles. Go past Lee's Famous Chicken and at the stop light turn right (north) onto Salisbury Rd. After 1.1 mile, turn right into fairgrounds.

#### FROM THE WEST VIA US 40:

Follow US-40 E, go through Centerville, go past the McDonald's and at the stop light turn left (north) onto Salisbury Rd. After 1.1 mile, turn right into fairgrounds.