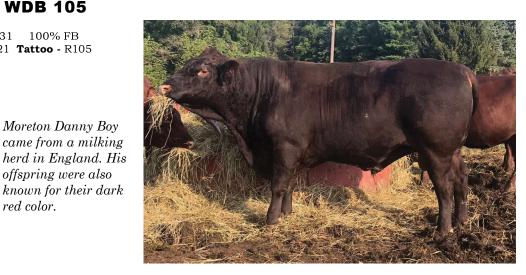

#### Hill Top WDB 105

**Reg** # 218431 100% FB **DOB** - 3/2/2021 **Tattoo** - R105

MORETON BERTRAM MORETON DANNY BOY UNDERHILLS ALICE

**WILKSHIRE DANNY BOY** 

BANDAROO LANDLORD 2ND MARDAN'S 753 MARDAN'S 521

HILL TOP R005

BB STAR'S TOUGH HILL TOP T STAR III

**HILL TOP BS STARZ R725** 

HILL TOP STATUS PREMIER  $\ red\ color.$ HILL TOP PR DREAMER HILL TOP 510 STARLETTA GR26

85 n/a n/a

| BW  | ww | YW | Milk |
|-----|----|----|------|
| 1.7 | 15 | 24 | 7    |

Above consigned by Hill Top Farm, Roann, IN John Rager, 260-578-6745