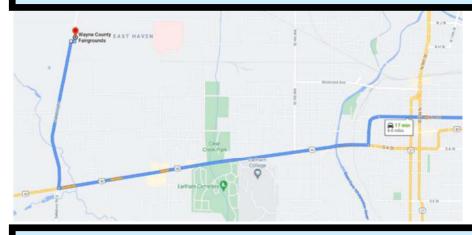

Above consigned by Jackson Farms, Greens Fork, IN Jim Jackson, 765-586-0198

FROM THE EAST or WEST VIA INTERSTATE 70: Follow I-70 to US-35 N. Take exit 149B to the north from I-70 at the Love's Truck Center. After ~0.8 mile, turn left onto Salisbury Rd. Go south ~2.7 mile and turn left into fairgrounds.

#### FROM THE EAST VIA US 40:

Follow US-40 W, go through Richmond about 5 miles. Go past Lee's Famous Chicken and at the stop light turn right (north) onto Salisbury Rd. After 1.1 mile, turn right into fairgrounds.

#### FROM THE WEST VIA US 40:

Follow US-40 E, go through Centerville, go past the McDonald's and at the stop light turn left (north) onto Salisbury Rd. After 1.1 mile, turn right into fairgrounds.